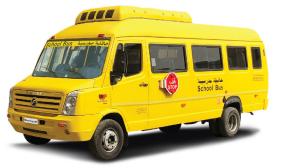

# PRESENTING INDIA'S MOST ADVANCED 24-SEATER

TRAVELLER

FORCE

LIGHT BUS | CARGO VAN | SCHOOL BUS | AMBULANCE

HIDST ECONOMICAL

FORC

www.belhasa-force.com



## **DELIVERY VAN**



Extra large cargo volume of 17 Cu.m

### **TRAVELLER 24 SEATER**



24 Seat van with Spacious seating, over head AC Vents and Mobile charging points for each set

#### AMBULANCE



**4 Stretcher Intensive Care Ambulance** 

### **SCHOOL BUS**



School bus offering the best in safety and comfort











#### **TECHNICAL SPECIFICATIONS**

|                        |                                                                                                                                                                           |                                                                              |            |                         |           |                                                         | مو دیل                                       |                    |  |  |
|------------------------|---------------------------------------------------------------------------------------------------------------------------------------------------------------------------|------------------------------------------