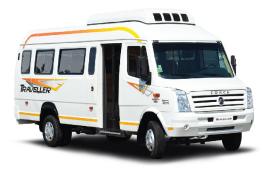

# PRESENTING INDIA'S MOST ADVANCED 24-SEATER

TRAVELLER

FORCE

LIGHT BUS | CARGO VAN | SCHOOL BUS | AMBULANCE

HIDST ECONOMICAL

FORC

www.belhasa-force.com



## **DELIVERY VAN**



Extra large cargo volume of 17 Cu.m

### **TRAVELLER 24 SEATER**



24 Seat van with Spacious seating, over head AC Vents and Mobile charging points for each set

#### AMBULANCE



**4 Stretcher Intensive Care Ambulance** 

### **SCHOOL BUS**



School bus offering the best in safety and comfort











#### **TECHNICAL SPECIFICATIONS**

|                        |                                                                                                                                                                           |                                                                              |            |                         |           |                                                         | مو دیل                                       |                    |  |  |
|------------------------|------------------------------------