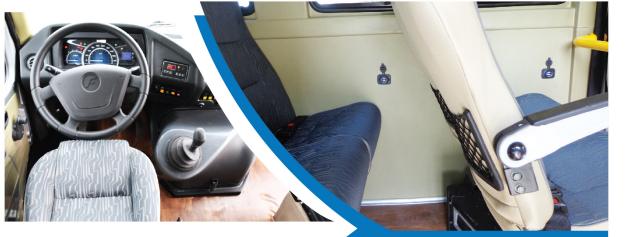

### **TRAVELLER 24 SEATER**

24 Seat van with Spacious seating, over head AC Vents and Mobile charging points for each set

Ducted AC with individual vents on each seat | Individual Reading Lamps | Mobile and Laptop Charging Points for each seat | Newspaper and Bottle carrier Automatic passenger door, 180 degree Rear door | 2 x 2 Fixed seats | Radio USB player | Oakwood finished flooring