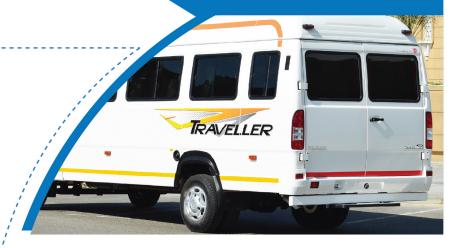

### **TRAVELLER 24 SEATER**

24 Seat van with Spacious seating, over head AC Vents and Mobile charging points for each set