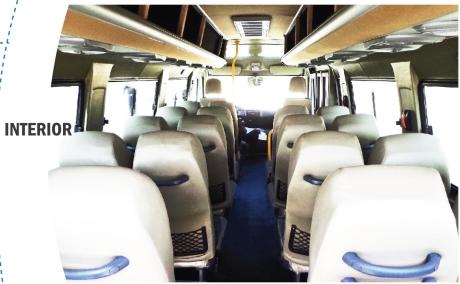

### **TRAVELLER 24 SEATER**

24 Seat van with Spacious seating, over head AC Vents and Mobile charging points for each set

Ducted AC with individual vents on each seat | Individual Reading Lamps | Mobile and Laptop Charging Points for each seat | Newspaper and Bottle carrier Automatic passenger door, 180 degree Rear door | 2 x 2 Fixed seats | Radio USB player | Oakwood finished flooring