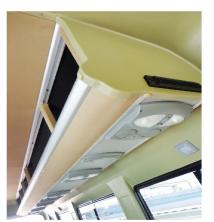

### **TRAVELLER 24 SEATER**

24 Seat van with Spacious seating, over head AC Vents and Mobile charging points for each set

Ducted AC with individual vents on each seat | Individual Reading Lamps | Mobile and Laptop Charging Points for each seat | Newspaper and Bottle carrier Automatic passenger door, 180 degree Rear door | 2 x 2 Fixed seats | Radio USB player | Oakwood finished flooring