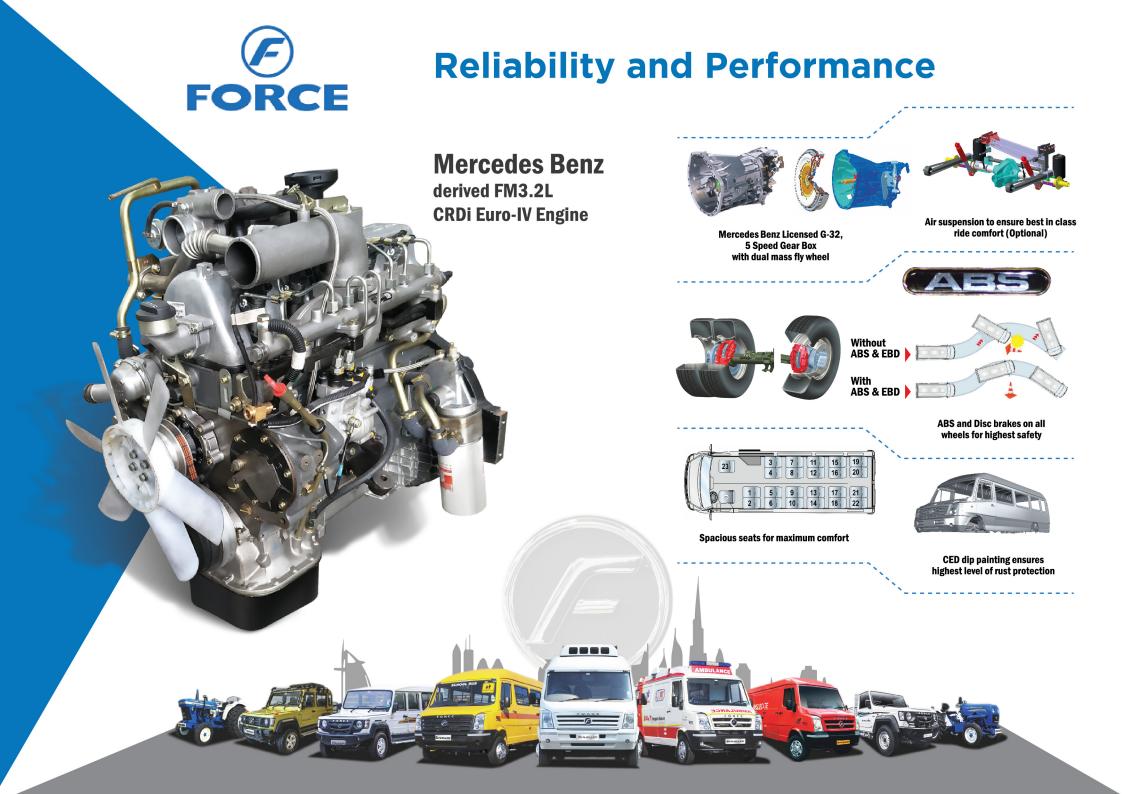

# PRESENTING INDIA'S MOST ADVANCED 24-SEATER

TRAVELLER

FORCE

LIGHT BUS | CARGO VAN | SCHOOL BUS | AMBULANCE

HIDST ECONOMICAL

FORC

www.belhasa-force.com



## **DELIVERY VAN**



Extra large cargo volume of 17 Cu.m

### **TRAVELLER 24 SEATER**



24 Seat van with Spacious seating, over head AC Vents and Mobile charging points for each set

#### AMBULANCE



**4 Stretcher Intensive Care Ambulance** 

### **SCHOOL BUS**



School bus offering the best in safety and comfort











#### **TECHNICAL SPECIFICATIONS**

|                        |                                                                                                                                                                           |                                                                              |            |                         |           |                                                         | مو دیل